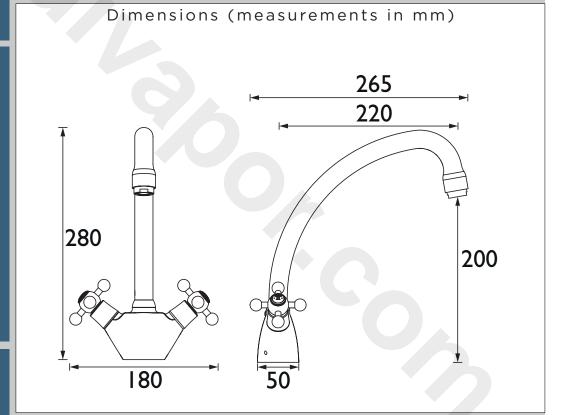

|  |  |  |  |
| Minimum Dynamic Pressure (bar):   | 0.3 bar                                             |  |  |  |  |
| Maximum Dynamic Pressure (bar):   | 5.0 bar                                             |  |  |  |  |
| Maximum Hot Water Temperature °C: | 65°C                                                |  |  |  |  |
| Maximum Static Pressure (bar):    | 10 bar                                              |  |  |  |  |
| Flow Type:                        | Single                                              |  |  |  |  |
| Isolation Included:               | Yes                                                 |  |  |  |  |

## **Product Certifications:**



WRAS Certificate No: 2004913 WRAS Expiry Date: 30/04/2025





For more products, visit our website: http://www.bristan.com





| Flow Rates (I/min)    |      |      |      |      |      |      |  |  |  |
|-----------------------|------|------|------|------|------|------|--|--|--|
| System Pressure (bar) | 0.3  | 0.5  | 1    | 2    | 3    | 5    |  |  |  |
| RG SNK EF C (mixed)   | 16.6 | 21.5 | 30.4 | 42.9 | 52.6 | 67.9 |  |  |  |

## TECHNICAL DATA SHEET